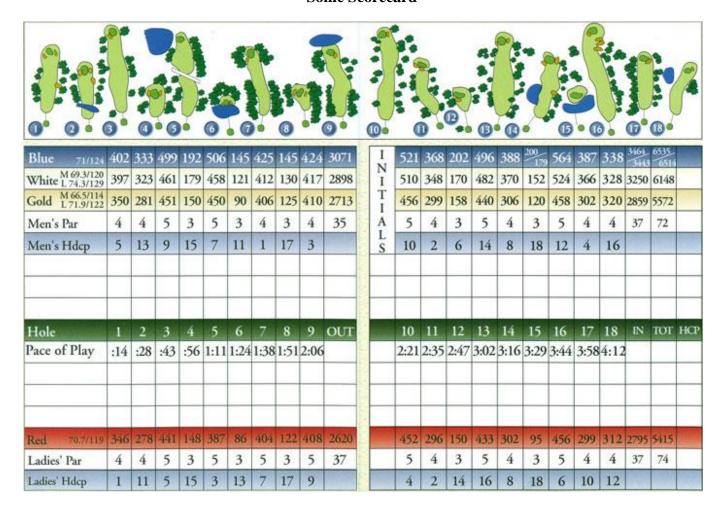

## **Some Scorecard**

|             | 423 | 379 | 130 | 339 | 406 | 550 | 380 | 428 | 240 | 3275 | 443 | 184 | 330 | 390 | 400 | 373 | 537 | 165 | 425 | 3247 | 6522  |      |          |
|-------------|-----|-----|-----|-----|-----|-----|-----|-----|-----|------|-----|-----|-----|-----|-----|-----|-----|-----|-----|------|-------|------|----------|
|             | 423 | 366 | 122 | 327 | 390 | 515 | 368 | 416 | 215 | 3142 | 432 | 174 | 318 | 390 | 385 | 356 | 523 | 156 | 415 | 3149 | 6291  |      |          |
|             | 416 | 344 | 112 | 321 | 313 | 452 | 345 | 408 | 185 | 2896 | 424 | 167 | 283 | 381 | 325 | 321 | 493 | 146 | 415 | 2955 | 5851  |      |          |
| COMBO       | 416 | 322 | 97  | 321 | 313 | 452 | 345 | 408 | 185 | 2859 | 424 | 167 | 283 | 310 | 325 | 321 | 412 | 146 | 415 | 2803 | 5662  |      |          |
|             | 364 | 322 | 97  | 321 | 313 | 452 | 345 | 360 | 185 | 2759 | 380 | 155 | 283 | 310 | 325 | 321 | 412 | 146 | 369 | 2701 | 5460  |      |          |
| PAR PAR     | 4   | 4   | 3   | 4   | 4   | 5   | 4   | 4   | 3   | 35   | 4   | 3   | 4   | 4   | 4   | 4   | 5   | 3   | 4   | 35   | 70    |      |          |
| Match Play  | 7   | 1   | 15  | 13  | 5   | 9   | 3   | 11  | 17  |      | 8   | 16  | 14  | 2   | 12  | 10  | 4   | 18  | 6   |      |       |      | <u> </u> |
| Stroke Play | 3   | 5   | 17  | 15  | 7   | 11  | 9   | 1   | 13  |      | 6   | 16  | 14  | 10  | 12  | 4   | 8   | 18  | 2   |      |       |      |          |
|             |     |     |     |     |     |     |     |     |     |      |     |     |     |     |     |     |     |     |     |      |       |      |          |
|             |     |     |     |     |     |     |     |     |     |      |     |     |     |     |     |     |     |     |     |      |       |      |          |
|             |     |     |     |     |     |     |     |     |     |      |     |     |     |     |     |     |     |     |     |      |       |      |          |
| #           | 1   | 2   | 3   | 4   | 5   | 6   | 7   | 8   | 9   |      | 10  | 11  | 12  | 13  | 14  | 15  | 16  | 17  | 18  |      | TOTAL | Hdcp | Net      |
|             |     |     |     |     |     |     |     |     |     |      |     |     |     |     |     |     |     |     |     |      |       |      |          |
|             |     |     |     |     |     |     |     |     |     |      |     |     |     |     |     |     |     |     |     |      |       |      |          |
|             |     |     |     |     |     |     |     |     |     |      |     |     |     |     |     |     |     |     |     |      |       |      |          |
| ▲ Hdcp      | 11  | 1   | 17  | 9   | 13  | 7   | 3   | 5   | 15  |      | 10  | 16  | 14  | 2   | 12  | 8   | 4   | 18  | 6   |      |       |      |          |
| -           |     | -   |     |     |     |     |     |     |     | 27   |     |     |     |     |     |     |     |     |     | 27   | 74    |      |          |
| PAR         | 5   | 4   | 3   | 4   | 4   | 5   | 4   | 5   | 3   | 37   | 5   | 3   | 4   | 4   | 4   | 4   | 5   | 3   | 5   | 37   | 74    |      |          |